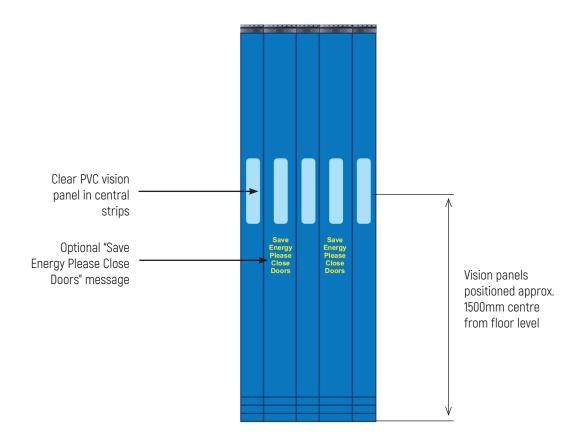

# **Insulated Strip Construction**

Outer skin: Min. 620gsm PVC coated polyester.

Vision Panel & Position: 2mm thick clear low temperature PVC.

Insulate: 305gsm Fibre Wadding.